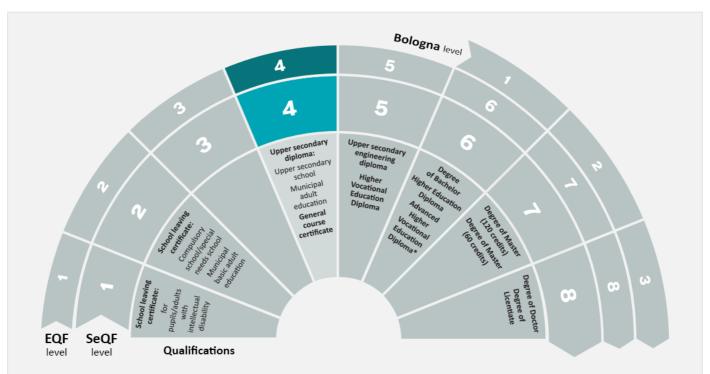

### The level of Swedish qualifications and degrees

Swedish degrees and final grades are placed within reference frameworks that show different levels of learning outcomes. In the figure, the Swedish reference framework SeQF is shown as well as the European reference frameworks that facilitate comparison to other countries. Please note the figure does not contain all Swedish qualifications.

Not all qualifications are included in the figure.

#### What do the abbreviations mean?

- SeQF The Swedish National Qualifications Framework
- EQF European Qualifications Framework
- Bologna Framework Qualifications Framework for the European Higher Education Area (QF- EHEA)

<sup>\*</sup>Please note that the Advanced Higher Vocational Education Diploma is included in EQF och SeQF level 6, but not in Bologna level 1.