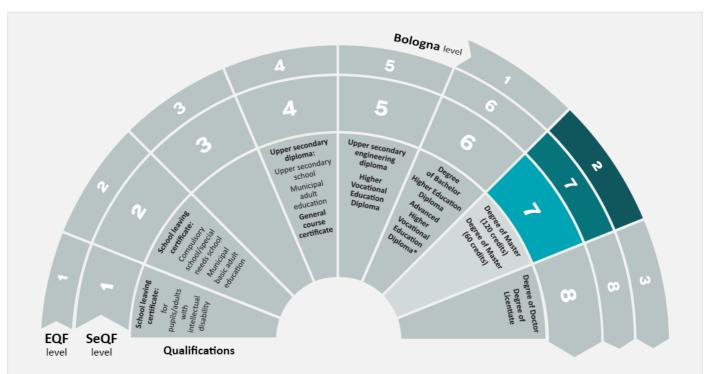

#### About the qualification comparison

UHR assesses the foreign qualification as comparable to a Swedish Degree of Master.

The figure below shows the assigned level of the Swedish qualification in the Swedish National Qualifications Framework (SeQF) and how it relates to the European qualifications frameworks.

### The level of Swedish qualifications and degrees

Swedish degrees and final grades are placed within reference frameworks that show different levels of learning outcomes. In the figure, the Swedish reference framework SeQF is shown as well as the European reference frameworks that facilitate comparison to other countries. Please note the figure does not contain all Swedish qualifications.

Not all qualifications are included in the figure.

## What do the abbreviations mean?

- SeQF The Swedish National Qualifications Framework
- EQF European Qualifications Framework
- Bologna Framework Qualifications Framework for the European Higher Education Area (QF- EHEA)

<sup>\*</sup>Please note that the Advanced Higher Vocational Education Diploma is included in EQF och SeQF level 6, but not in Bologna level 1.