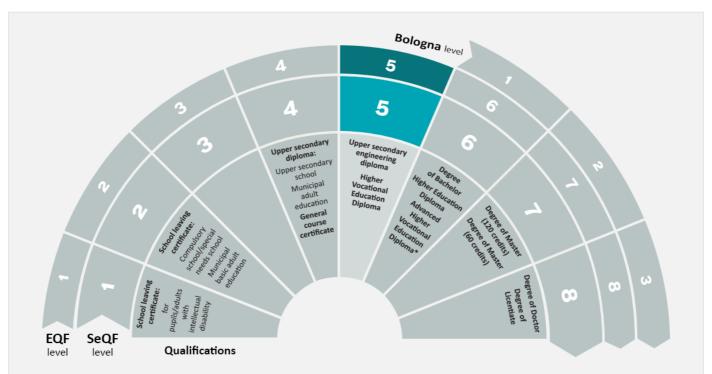

#### About the qualification comparison

UHR assesses the foreign qualification as comparable to a Swedish Higher Vocational Education Diploma.

The figure below shows the assigned level of the Swedish qualification in the Swedish National Qualifications Framework (SeQF) and how it relates to the European qualifications frameworks.

### The level of Swedish qualifications and degrees

Swedish degrees and final grades are placed within reference frameworks that show different levels of learning outcomes. In the figure, the Swedish reference framework SeQF is shown as well as the European reference frameworks that facilitate comparison to other countries. Please note the figure does not contain all Swedish qualifications.

Not all qualifications are included in the figure.

#### What do the abbreviations mean?

- SeQF The Swedish National Qualifications Framework
- EQF European Qualifications Framework
- Bologna Framework Qualifications Framework for the European Higher Education Area (QF- EHEA)

<sup>\*</sup>Please note that the Advanced Higher Vocational Education Diploma is included in EQF och SeQF level 6, but not in Bologna level 1.