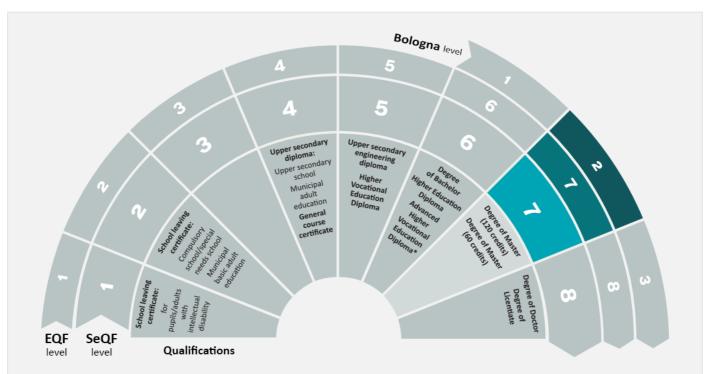

The figure below shows the assigned level of the Swedish qualification in the Swedish National Qualifications Framework (SeQF) and how it relates to the European qualifications frameworks.

This assessment is provided as guidance by UHR. It is based on our knowledge of the country's education system and not on the individual's education documents. UHR applies the principles of the international recognition convention Lisbon Recognition Convention and assumes the foreign qualification is recognised in the country of study.

## The level of Swedish qualifications and degrees

Swedish degrees and final grades are placed within reference frameworks that show different levels of learning outcomes. In the figure, the Swedish reference framework SeQF is shown as well as the European reference frameworks that facilitate comparison to other countries. Please note the figure does not contain all Swedish qualifications.

Not all qualifications are included in the figure.

### What do the abbreviations mean?

- SeQF The Swedish National Qualifications Framework
- EQF European Qualifications Framework
- Bologna Framework Qualifications Framework for the European Higher Education Area (QF- EHEA)

<sup>\*</sup>Please note that the Advanced Higher Vocational Education Diploma is included in EQF och SeQF level 6, but not in Bologna level 1.