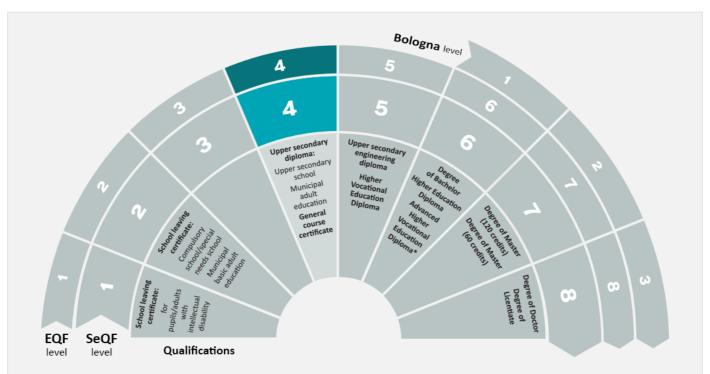

The figure below shows the assigned level of the Swedish qualification in the Swedish National Qualifications Framework (SeQF) and how it relates to the European qualifications frameworks.

This assessment is provided as guidance by UHR. It is based on our knowledge of the country's education system and not on the individual's education documents. UHR applies the principles of the international recognition convention Lisbon Recognition Convention and assumes the foreign qualification is recognised in the country of study.

## The level of Swedish qualifications and degrees

Swedish degrees and final grades are placed within reference frameworks that show different levels of learning outcomes. In the figure, the Swedish reference framework SeQF is shown as well as the European reference frameworks that facilitate comparison to other countries. Please note the figure does not contain all Swedish qualifications.

Not all qualifications are included in the figure.

### What do the abbreviations mean?

- SeQF The Swedish National Qualifications Framework
- EQF European Qualifications Framework
- Bologna Framework Qualifications Framework for the European Higher Education Area (QF- EHEA)

<sup>\*</sup>Please note that the Advanced Higher Vocational Education Diploma is included in EQF och SeQF level 6, but not in Bologna level 1.