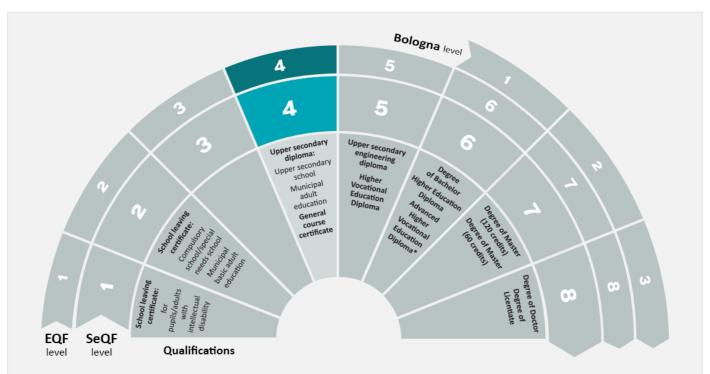

The figure below shows the assigned level of the Swedish qualification in the Swedish National Qualifications Framework (SeQF) and how it relates to the European qualifications frameworks.

This assessment is provided as guidance by UHR. It is based on our knowledge of the country's education system and not on the individual's education documents. UHR applies the principles of the international recognition convention Lisbon Recognition Convention and assumes the foreign qualification is recognised in the country of study.

### The level of Swedish qualifications and degrees

Swedish degrees and final grades are placed within reference frameworks that show different levels of learning outcomes. In the figure, the Swedish reference framework SeQF is shown as well as the European reference frameworks that facilitate comparison to other countries. Please note the figure does not contain all Swedish qualifications.

Not all qualifications are included in the figure.

#### What do the abbreviations mean?

- SeQF The Swedish National Qualifications Framework
- EQF European Qualifications Framework
- Bologna Framework Qualifications Framework for the European Higher Education Area (QF- EHEA)

<sup>\*</sup>Please note that the Advanced Higher Vocational Education Diploma is included in EQF och SeQF level 6, but not in Bologna level 1.