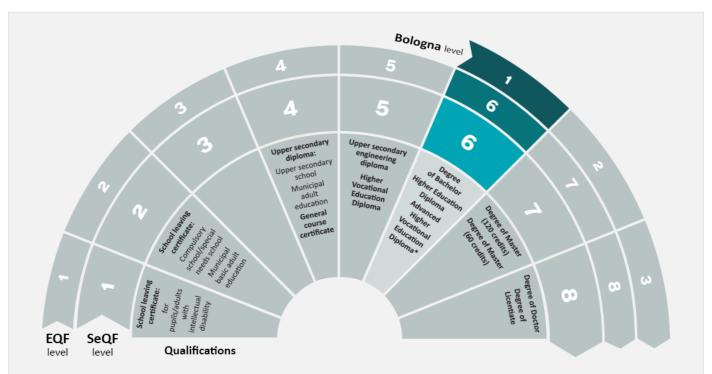

#### About the qualification comparison

UHR assesses the foreign qualification as comparable to a Swedish Degree of Bachelor.

The figure below shows the assigned level of the Swedish qualification in the Swedish National Qualifications Framework (SeQF) and how it relates to the European qualifications frameworks.

### The level of Swedish qualifications and degrees

Swedish degrees and final grades are placed within reference frameworks that show different levels of learning outcomes. In the figure, the Swedish reference framework SeQF is shown as well as the European reference frameworks that facilitate comparison to other countries. Please note the figure does not contain all Swedish qualifications.

Not all qualifications are included in the figure.

#### What do the abbreviations mean?

- SeQF The Swedish National Qualifications Framework
- EQF European Qualifications Framework
- Bologna Framework Qualifications Framework for the European Higher Education Area (QF- EHEA)

<sup>\*</sup>Please note that the Advanced Higher Vocational Education Diploma is included in EQF och SeQF level 6, but not in Bologna level 1.