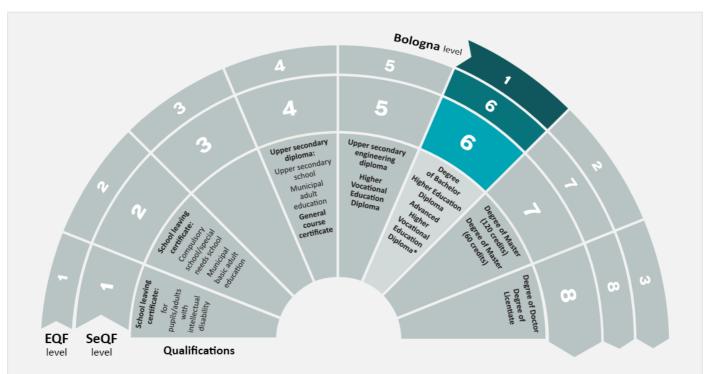

#### About the qualification comparison

UHR assesses the foreign qualification as comparable to a Swedish Degree of Bachelor.

The figure below shows the assigned level of the Swedish qualification in the Swedish National Qualifications Framework (SeQF) and how it relates to the European qualifications frameworks.

## The level of Swedish qualifications and degrees

Swedish degrees and final grades are placed within reference frameworks that show different levels of learning outcomes. In the figure, the Swedish reference framework SeQF is shown as well as the European reference frameworks that facilitate comparison to other countries. Please note the figure does not contain all Swedish qualifications.

Not all qualifications are included in the figure.

#### What do the abbreviations mean?

- SeQF The Swedish National Qualifications Framework
- EQF European Qualifications Framework
- Bologna Framework Qualifications Framework for the European Higher Education Area (QF- EHEA)

<sup>\*</sup>Please note that the Advanced Higher Vocational Education Diploma is included in EQF och SeQF level 6, but not in Bologna level 1.