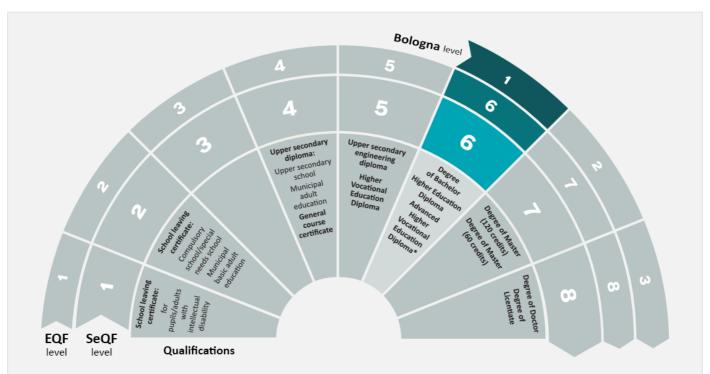

#### About the qualification comparison

UHR assesses the foreign qualification as comparable to a Swedish Higher Education Diploma.

The figure below shows the assigned level of the Swedish qualification in the Swedish National Qualifications Framework (SeQF) and how it relates to the European qualifications frameworks.

### The level of Swedish qualifications and degrees

Swedish degrees and final grades are placed within reference frameworks that show different levels of learning outcomes. In the figure, the Swedish reference framework SeQF is shown as well as the European reference frameworks that facilitate comparison to other countries. Please note the figure does not contain all Swedish qualifications.

Not all qualifications are included in the figure.

### What do the abbreviations mean?

- SeQF The Swedish National Qualifications Framework
- EQF European Qualifications Framework
- Bologna Framework Qualifications Framework for the European Higher Education Area (QF- EHEA)

<sup>\*</sup>Please note that the Advanced Higher Vocational Education Diploma is included in EQF och SeQF level 6, but not in Bologna level 1.