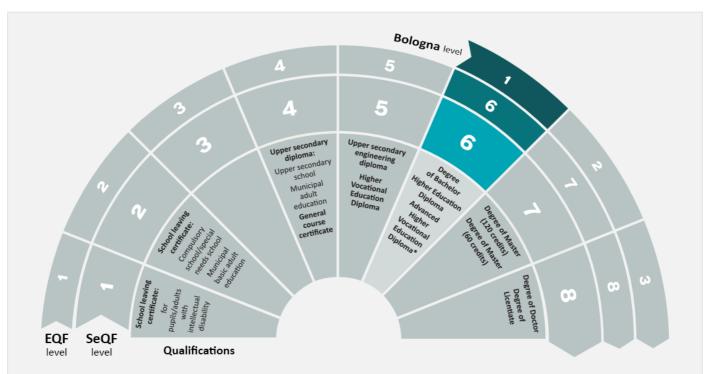

#### The level of Swedish qualifications and degrees

Swedish degrees and final grades are placed within reference frameworks that show different levels of learning outcomes. In the figure, the Swedish reference framework SeQF is shown as well as the European reference frameworks that facilitate comparison to other countries. Please note the figure does not contain all Swedish qualifications.

Not all qualifications are included in the figure.

### What do the abbreviations mean?

- SeQF The Swedish National Qualifications Framework
- EQF European Qualifications Framework
- Bologna Framework Qualifications Framework for the European Higher Education Area (QF- EHEA)

<sup>\*</sup>Please note that the Advanced Higher Vocational Education Diploma is included in EQF och SeQF level 6, but not in Bologna level 1.