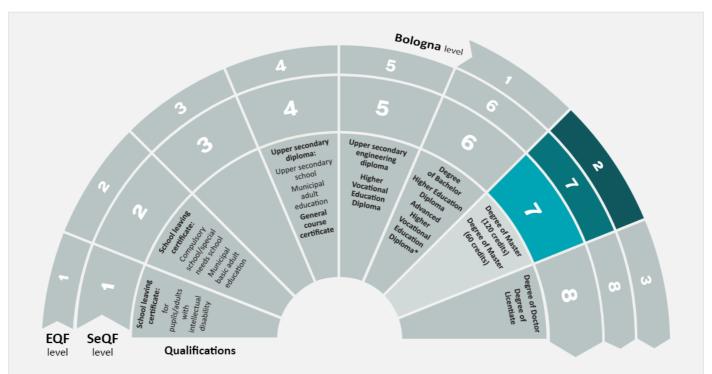

### The level of Swedish qualifications and degrees

Swedish degrees and final grades are placed within reference frameworks that show different levels of learning outcomes. In the figure, the Swedish reference framework SeQF is shown as well as the European reference frameworks that facilitate comparison to other countries. Please note the figure does not contain all Swedish qualifications.

Not all qualifications are included in the figure.

#### What do the abbreviations mean?

- SeQF The Swedish National Qualifications Framework
- EQF European Qualifications Framework
- Bologna Framework Qualifications Framework for the European Higher Education Area (QF- EHEA)

<sup>\*</sup>Please note that the Advanced Higher Vocational Education Diploma is included in EQF och SeQF level 6, but not in Bologna level 1.