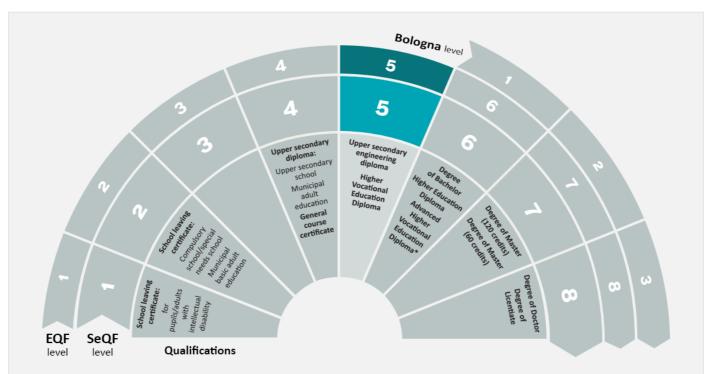

#### About the qualification comparison

UHR assesses the foreign qualification as comparable to a Swedish Higher Vocational Education Diploma.

The figure below shows the assigned level of the Swedish qualification in the Swedish National Qualifications Framework (SeQF) and how it relates to the European qualifications frameworks.

## The level of Swedish qualifications and degrees

Swedish degrees and final grades are placed within reference frameworks that show different levels of learning outcomes. In the figure, the Swedish reference framework SeQF is shown as well as the European reference frameworks that facilitate comparison to other countries. Please note the figure does not contain all Swedish qualifications.

Not all qualifications are included in the figure.

#### What do the abbreviations mean?

- SeQF The Swedish National Qualifications Framework
- EQF European Qualifications Framework
- Bologna Framework Qualifications Framework for the European Higher Education Area (QF- EHEA)

<sup>\*</sup>Please note that the Advanced Higher Vocational Education Diploma is included in EQF och SeQF level 6, but not in Bologna level 1.